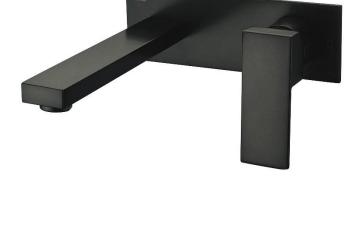

## CAE

| Brand :        | CAE, China                         |
|----------------|------------------------------------|
| Name :         | THAMES wall-mounted mixer with pop |
| Item Code :    | up waste set<br>75.1368PBR         |
|                |                                    |
| Color / Finish | Matte Black                        |

Color / Finish: Dimensions : Matte Black 210 x 127 mm

Product info:

- Wall-mounted mixer
- With pop up waste set

Flushing of pipe must be done before fittings are installed. Failure to do so voids the warranty.