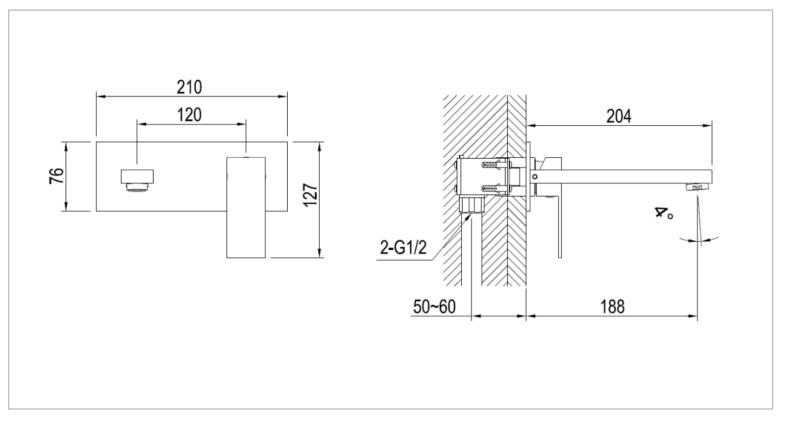

Color / Finish: Dimensions : Matte Black 210 x 127 mm

Product info:

- Wall-mounted mixer
- With pop up waste set

Flushing of pipe must be done before fittings are installed. Failure to do so voids the warranty.